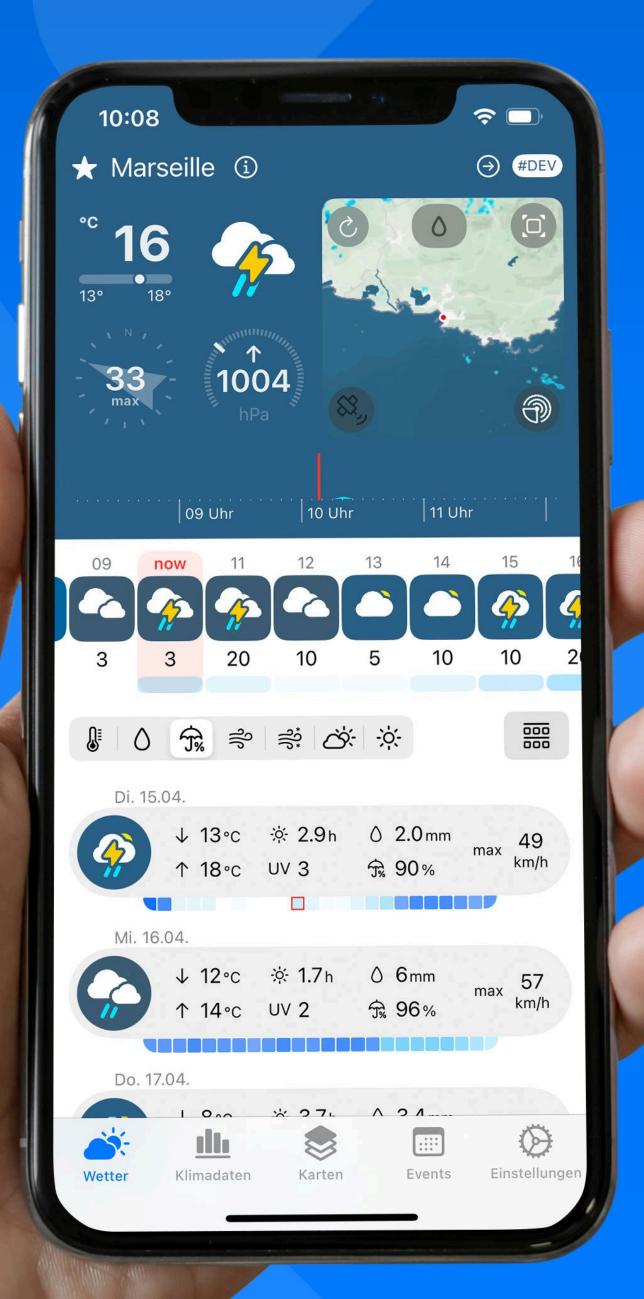

## MOTIONMAPS

Track precipitation in real-time, including intensity and direction. Perfect for planning outdoor activities or staying ahead of storms.