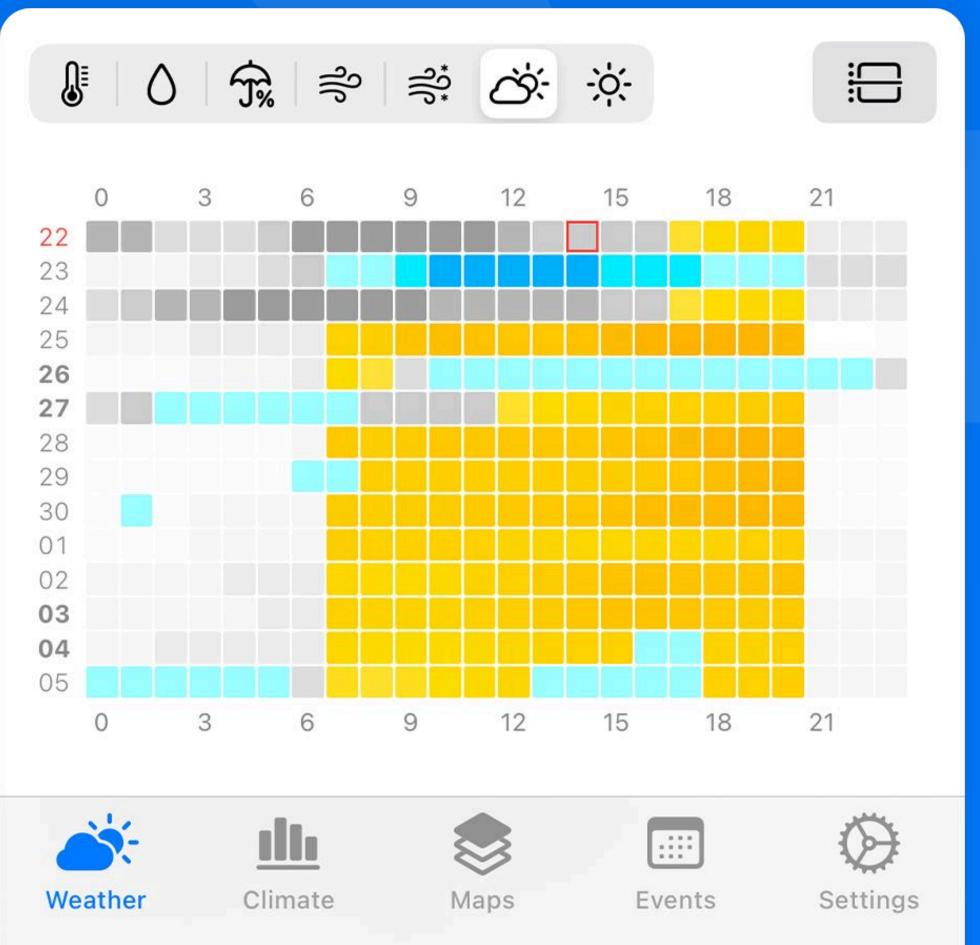

#### MATRIX FORECAST

A 14-day heatmap that color-codes all essential weather parameters

temperature, wind, precipitation, cloud cover making trend spotting fast and intuitive.