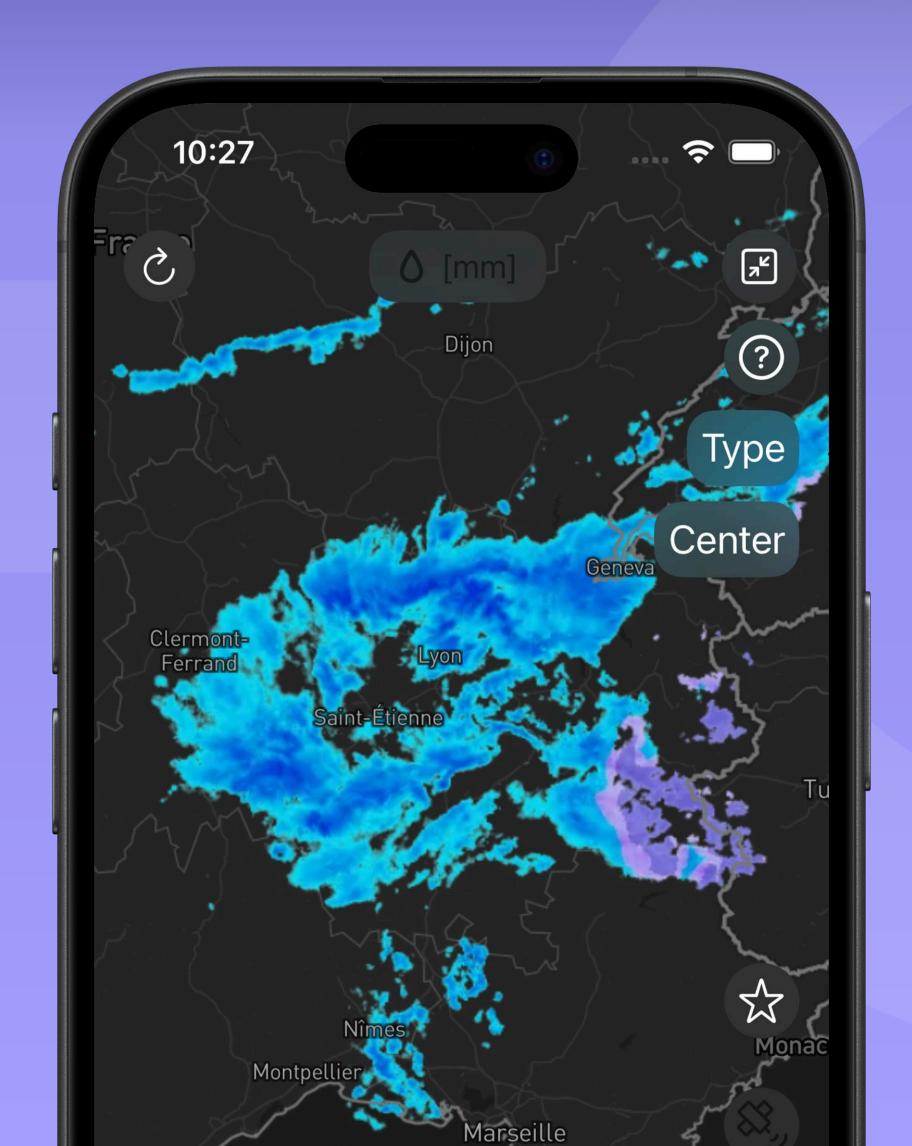

## MOTIONMAPS

Track precipitation in real-time, including intensity and direction. Perfect for planning outdoor activities or staying ahead of storms.