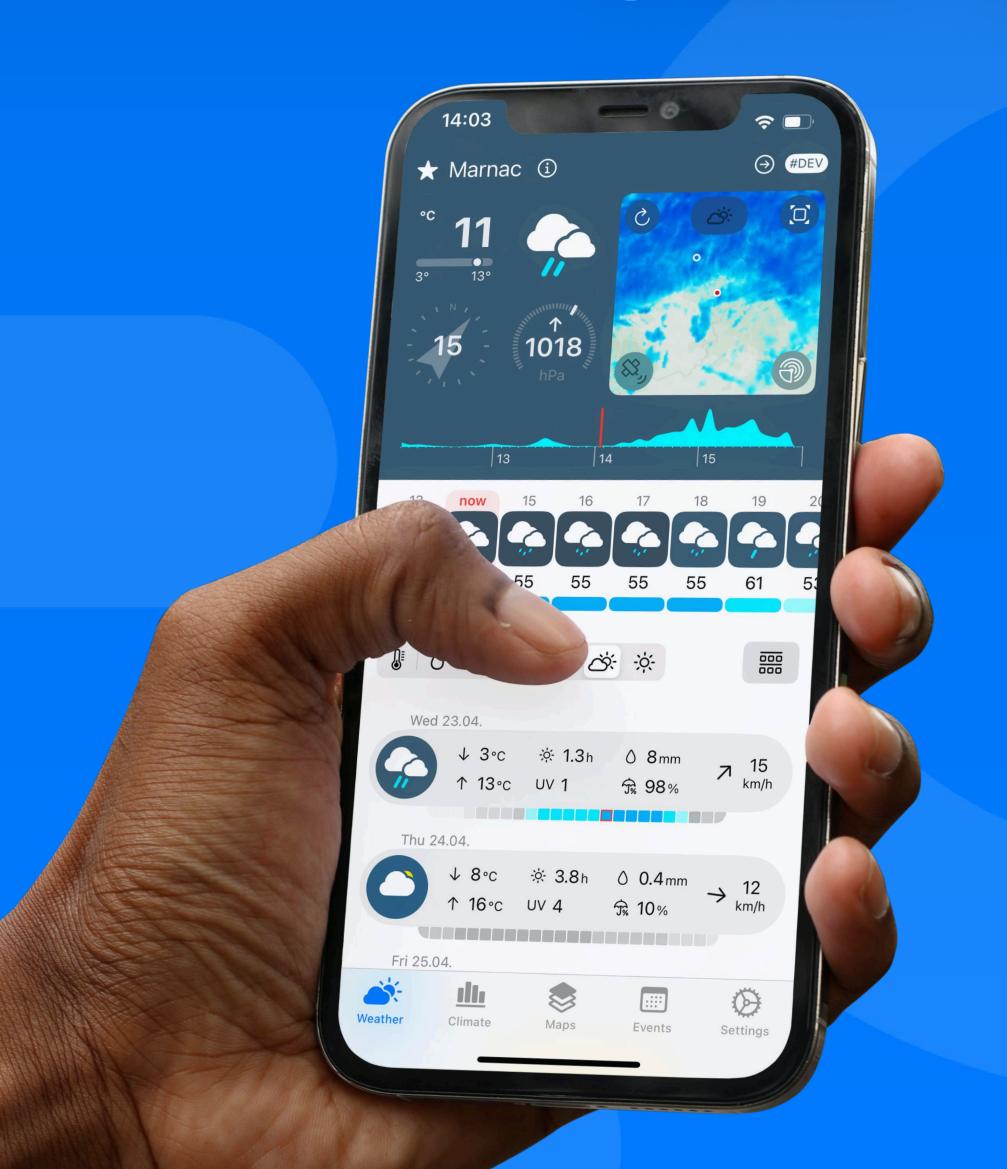

## MOTIONMAPS

Track precipitation in real-time, including intensity and direction. Perfect for planning outdoor activities or staying ahead of storms.