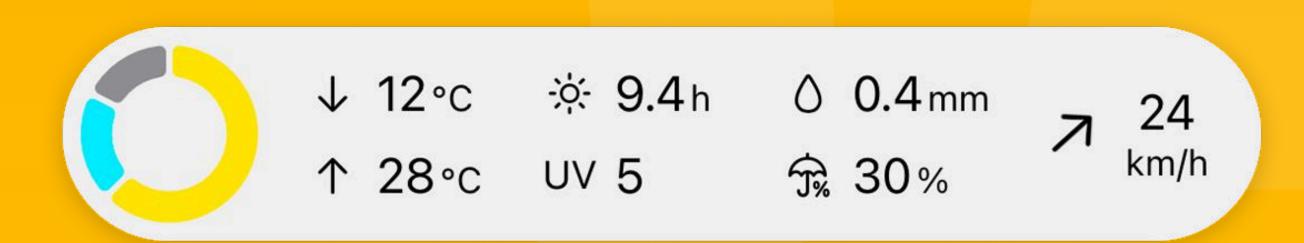

#### DAY SCOUT

See the day at a glance with a dynamic icon or donut chart showing cloud cover, rainfall, and sunshine duration in one beautiful visual.