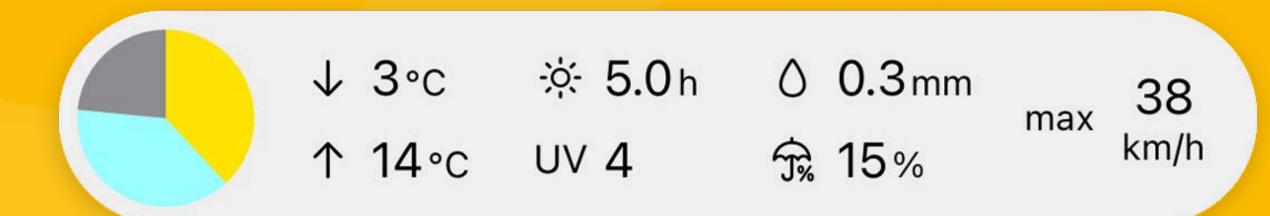

#### DAY SCOUT

See the day at a glance with a dynamic icon or donut chart showing cloud cover, rainfall, and sunshine duration in one beautiful visual.