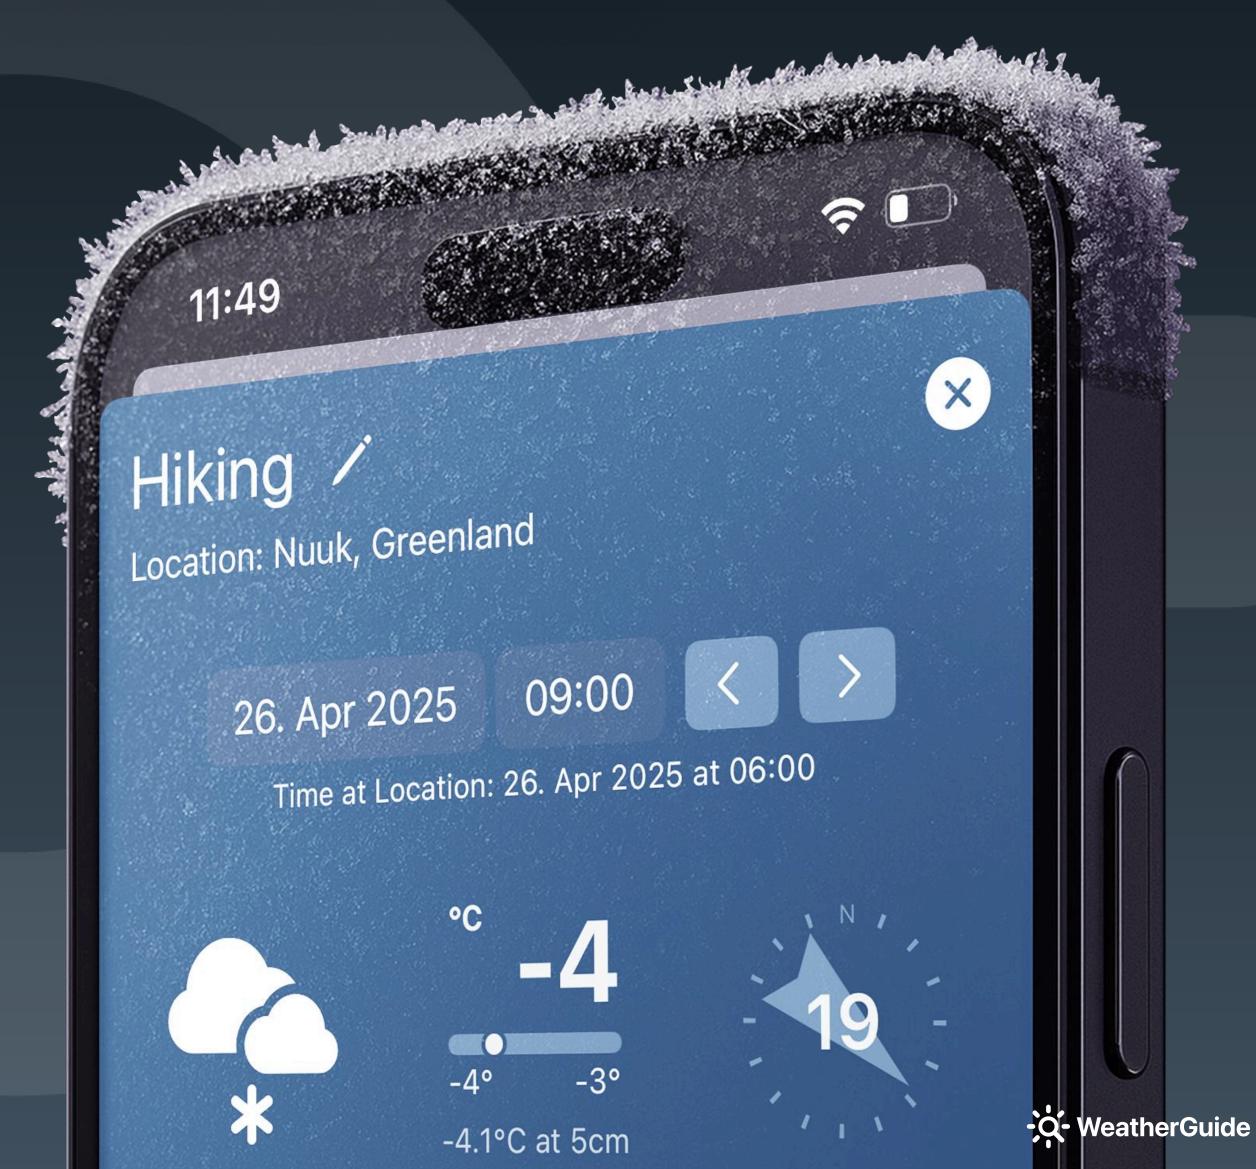

#### EVENT PLANNER

Select a specific future date to monitor weather trends or find the best day for your weather-sensitive events.