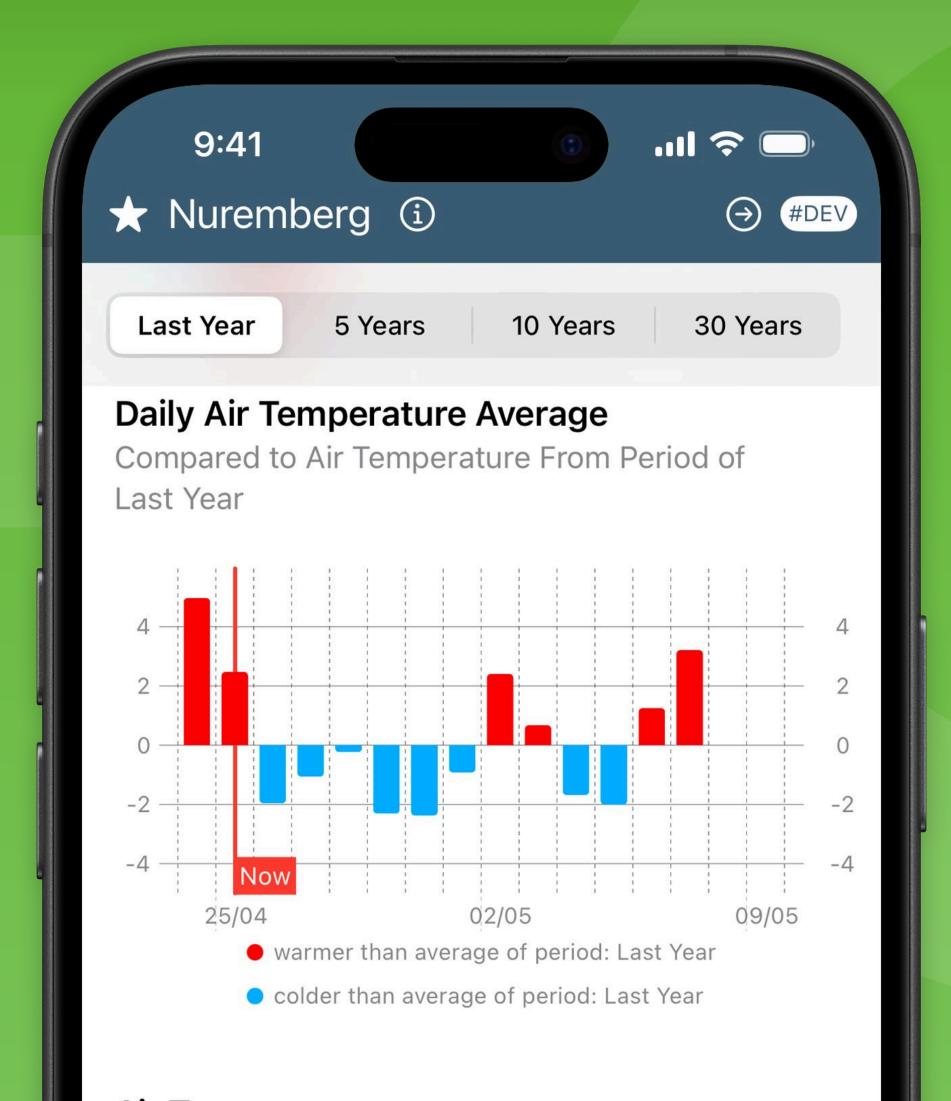

#### CLIMATE CHECK

Explore past weather data at your location and compare with today's forecast.

Understand trends track records and water

Understand trends, track records, and watch climate patterns evolve.