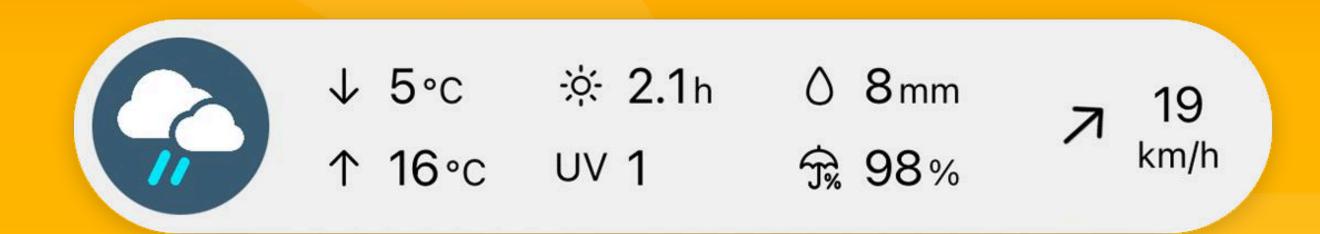

#### DAY SCOUT

See the day at a glance with a dynamic icon or donut chart showing cloud cover, rainfall, and sunshine duration in one beautiful visual.